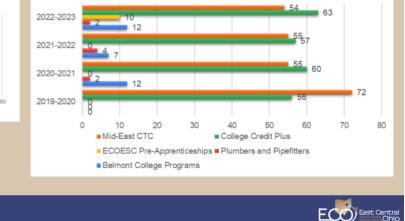

## Buckeye Trail High School

Buckeye Trail High School Programs

ECOESC.ORG

#### Programs Offered

- Pre-Apprenticeships (ECOESC, Plumbers & Pipefitters)
- Career Tech
- Belmont College Credentialing Options
- College Credit Plus

Keri Rosser explained data from each school district that showed trends of the programs the students participated in over the course of the last three school years and also included this current school year.

Data from Career Navigators

Please see Appendix B for the data discussed.