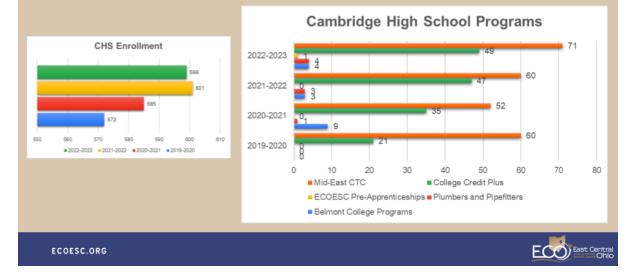

#### Programs Offered

- Pre-Apprenticeships (ECOESC, Plumbers & Pipefitters)
- Career Tech
- Belmont College Credentialing Options
- College Credit Plus

Keri Rosser explained data from each school district that showed trends of the programs the students participated in over the course of the last three school years and also included this current school year.

Data from Career Navigators

Please see Appendix B for the data discussed.