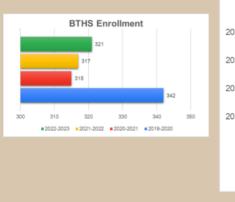

## Buckeye Trail High School

Buckeye Trail High School Programs

ECOESC.ORG

#### Programs Offered

- Pre-Apprenticeships (ECOESC, Plumbers & Pipefitters)
- Career Tech
- Belmont College Credentialing Options
- College Credit Plus

Keri Rosser explained data from each school district that showed trends of the programs the students participated in over the course of the last three school years and also included this current school year.

Data from Career Navigators

Please see Appendix B for the data discussed.