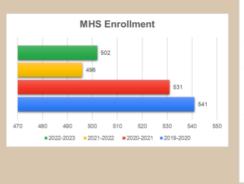

#### Programs Offered

- Pre-Apprenticeships (ECOESC, Plumbers & Pipefitters)
- Career Tech
- Belmont College Credentialing Options
- College Credit Plus

Keri Rosser explained data from each school district that showed trends of the programs the students participated in over the course of the last three school years and also included this current school year.

Data from Career Navigators

Please see Appendix B for the data discussed.