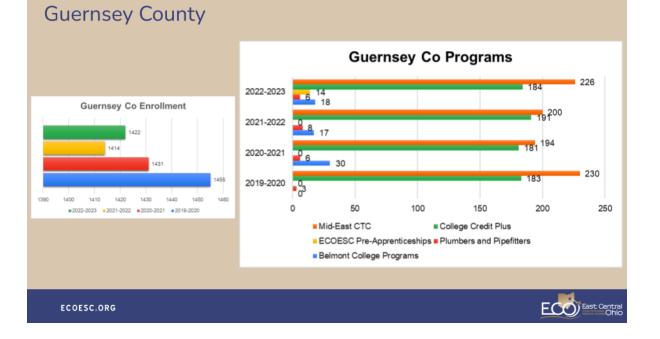

#### Programs Offered

- Pre-Apprenticeships (ECOESC, Plumbers & Pipefitters)
- Career Tech
- Belmont College Credentialing Options
- College Credit Plus

Keri Rosser explained data from each school district that showed trends of the programs the students participated in over the course of the last three school years and also included this current school year.

Data from Career Navigators

Please see Appendix B for the data discussed.